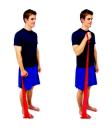

### **Arm & Wrist Strengthening**

Created by Janet Hayes Nov 13th, 2017

View at "www.my-exercise-code.com" using code: 9BM3CLS

1

Repeat 10 Times Hold 5 Seconds Complete 1 Set Perform 2 Time(s) a Day ELASTIC BAND BICEP CURLS - RADIOBRACHIALIS -HAMMER CURL

With your arm at your side holding an elastic band, draw up your hand by bending at the elbow.

Keep your palm facing sideways the entire time.

5

Repeat 10 Times Hold 5 Seconds Complete 1 Set Perform 2 Time(s) a Day