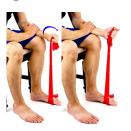

#### **ELASTIC BAND TRICEP**

Start with your elbow bent and holding an elastic band as shown. Pull the elastic band downward as you extend your elbow.

Keep your elbow by your side the entire time.

6

Repeat 10 Times Hold 5 Seconds Complete 1 Set Perform 2 Time(s) a Day ELASTIC BAND WRIST SUPINATION