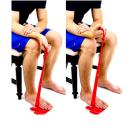

## ELASTIC BAND WRIST CURLS

Rest your forearm on your thigh or table.

Next, while holding an elastic band, bend your wrist upwards with your palm face up.

Repeat 3 Times Hold 15 Seconds Complete 1 Set Perform 2 Time(s) a Day TRICEP STRETCH

# ELASTIC BAND WRIST EXTENSION

Rest your forearm on your thigh or table.

Next, while holding an elastic band, bend your wrist upwards with your palm face down. 8

Repeat 3 Times Hold 15 Seconds Complete 1 Set Perform 2 Time(s) a Day Wrist Stretch