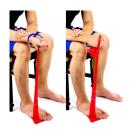

## ELASTIC BAND WRIST PRONATION

While holding an elastic band and resting your arm on your thigh or table, turn your affected wrist towards palm face down.

2

Repeat 10 Times Hold 5 Seconds Complete 1 Set Perform 2 Time(s) a Day

While holding an elastic band and resting your arm on your thigh or table, turn your affected wrist towards palm face up.

3

Repeat 10 Times Hold 5 Seconds Complete 1 Set Perform 2 Time(s) a Day